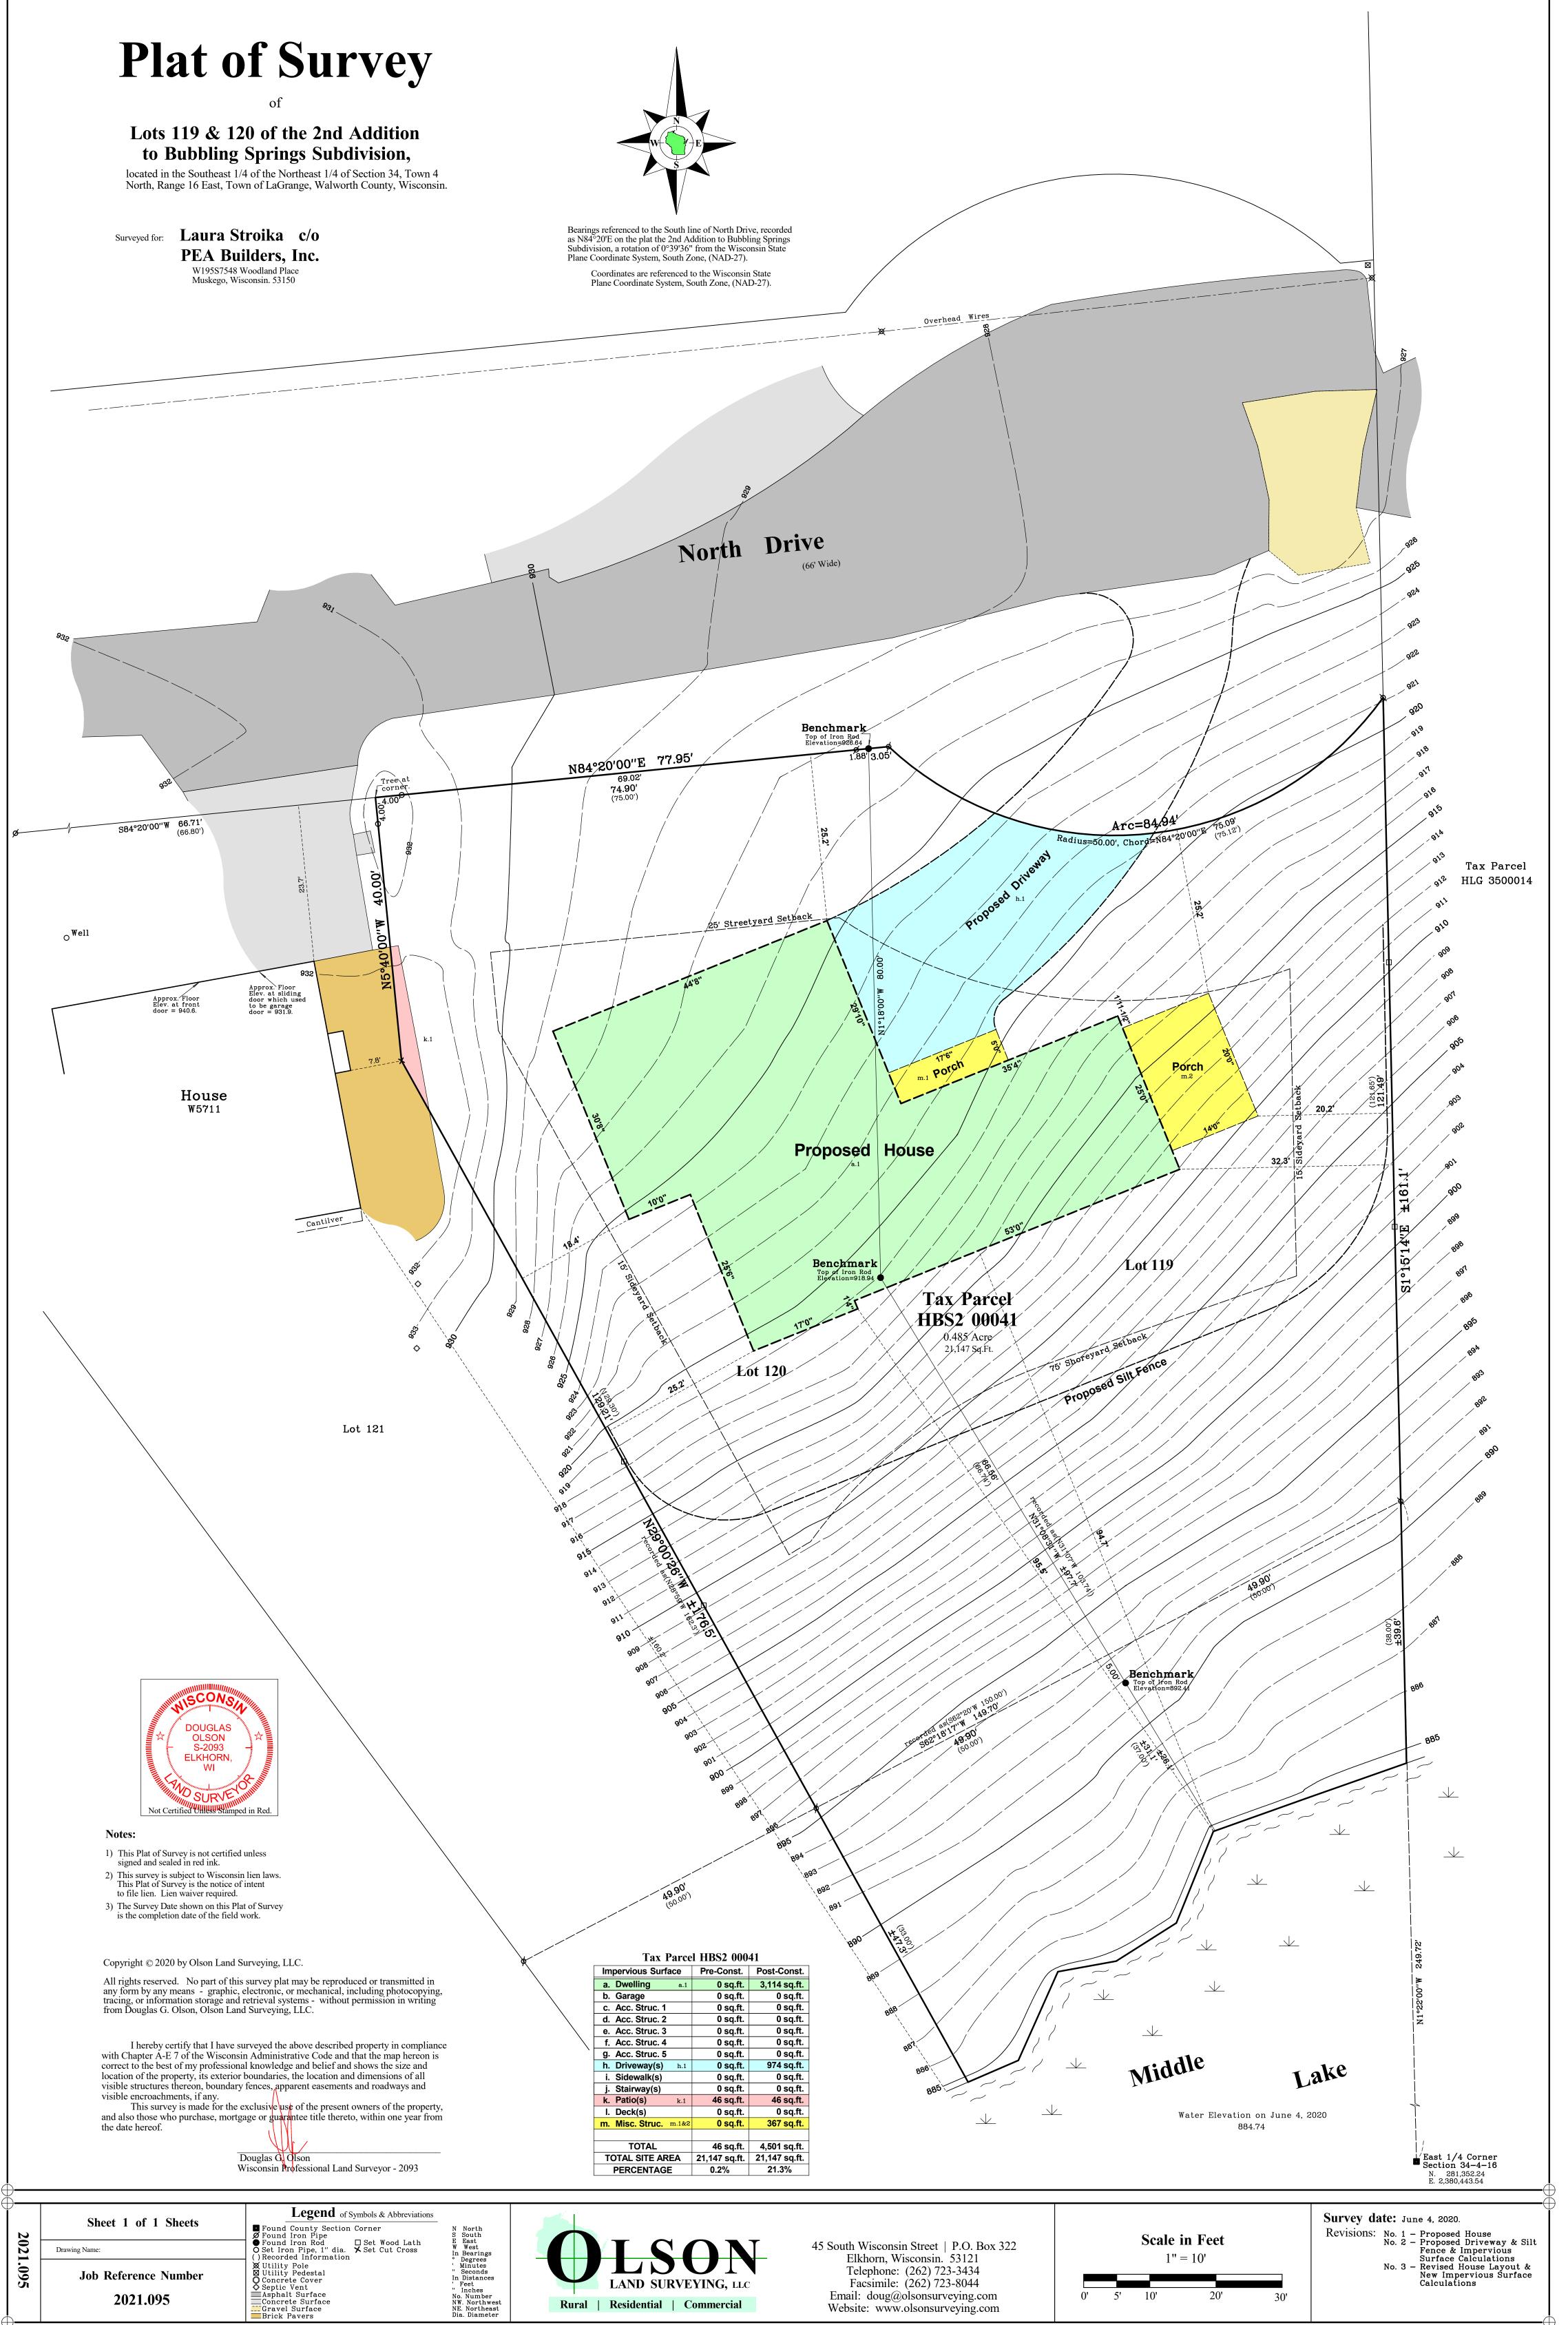

| Tax Parcel HBS2 00041 |               |               |
|-----------------------|---------------|---------------|
| Impervious Surface    | Pre-Const.    | Post-Const.   |
| a. Dwelling a.1       | 0 sq.ft.      | 3,114 sq.ft.  |
| b. Garage             | 0 sq.ft.      | 0 sq.ft.      |
| c. Acc. Struc. 1      | 0 sq.ft.      | 0 sq.ft.      |
| d. Acc. Struc. 2      | 0 sq.ft.      | 0 sq.ft.      |
| e. Acc. Struc. 3      | 0 sq.ft.      | 0 sq.ft.      |
| f. Acc. Struc. 4      | 0 sq.ft.      | 0 sq.ft.      |
| g. Acc. Struc. 5      | 0 sq.ft.      | 0 sq.ft.      |
| h. Driveway(s) h.1    | 0 sq.ft.      | 974 sq.ft.    |
| i. Sidewalk(s)        | 0 sq.ft.      | 0 sq.ft.      |
| j. Stairway(s)        | 0 sq.ft.      | 0 sq.ft.      |
| k. Patio(s) k.1       | 46 sq.ft.     | 46 sq.ft.     |
| I. Deck(s)            | 0 sq.ft.      | 0 sq.ft.      |
| m. Misc. Struc. m.1&2 | 0 sq.ft.      | 367 sq.ft.    |
|                       |               |               |
| TOTAL                 | 46 sq.ft.     | 4,501 sq.ft.  |
| TOTAL SITE AREA       | 21,147 sq.ft. | 21,147 sq.ft. |
|                       |               | a 4 aa 4      |